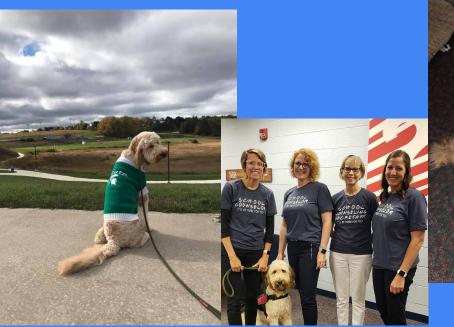

#### Poppy @ Petoskey High School

- Hallways
- Classroom/library visits
- Walks with students/counselor
- Calming room
- Lunchtime visitors
- Crisis response- other districts or buildings
- Scheduled hours in classrooms
- Officer Carlson
- Alcona Health Center
- Reward for students who meet goals

#### Our hope: "Petoskey Pack"

#### Brighton Area Schools