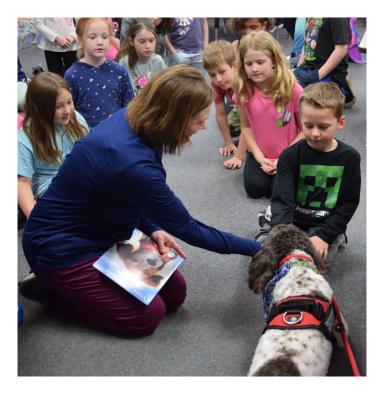

## When touching Henry...

- When we approach Henry, we greet him slowly and quietly.
  We show him the the palm of our hand.
  - Once he has sniffed, we may gently pet him softly on his back, head, or belly.
- Only trained adults are allowed to hold Henry's leash.