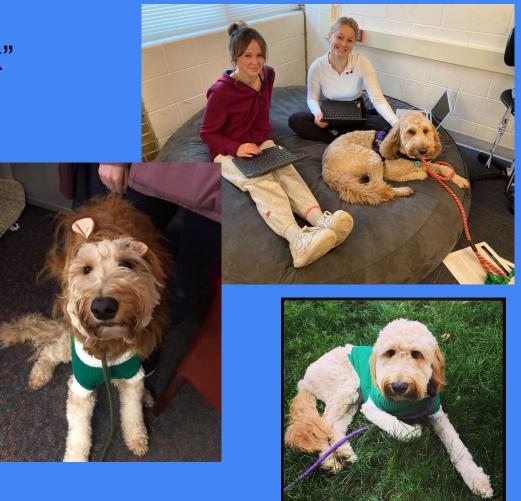

the floor is food-free.



## When touching Henry...

- When we approach Henry, we greet him slowly and quietly.
  We show him the the palm of our hand.
  - Once he has sniffed, we may gently pet him softly on his back, head, or belly.
- Only trained adults are allowed to hold Henry's leash.



## Thank You, Henry!

• Thank you for being friendly and for helping us feel calm and confident!



# #petoskeypoppy

A day in the life...



#### Poppy @ Petoskey High School

- Hallways
- Classroom/library visits
- Walks with students/counselor
- Calming room
- Lunchtime visitors
- Crisis response- other districts or buildings
- Scheduled hours in classrooms
- Officer Carlson
- Alcona Health Center
- Reward for students who meet goals

#### Our hope: "Petoskey Pack"

#### Brighton Area Schools





### Current #PetoskeyPack