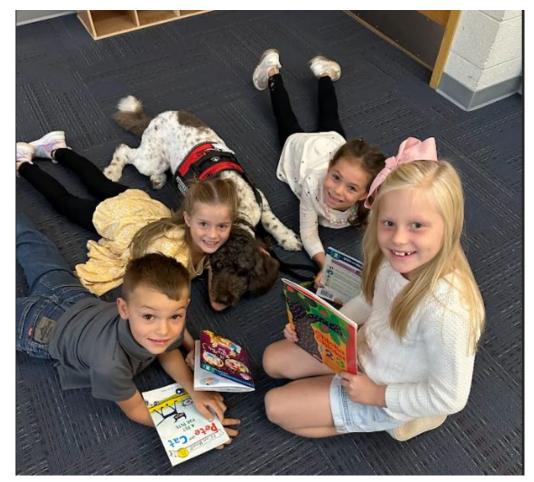

#### When Henry visits your classroom or the lunchroom...

- Quiet Voices: We use quiet voices when Henry is near. We stay in our seats and continue our learning or eating. We can greet Henry with a polecat wave.
  - **Gentle Hands**: If Henry walks by, we use gentle hands to softly pet his back, head or belly, but we quickly return to our work or eating.
- Clean Floor: Keep Henry safe by making sure the floor is food-free.

## When touching Henry...

- When we approach Henry, we greet him slowly and quietly.
  We show him the the palm of our hand.
  - Once he has sniffed, we may gently pet him softly on his back, head, or belly.
- Only trained adults are allowed to hold Henry's leash.