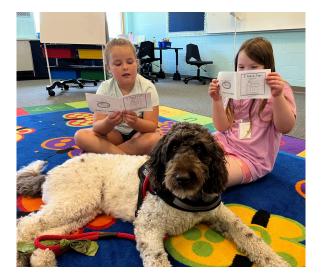

#### When Henry visits your classroom or the lunchroom...

- Quiet Voices: We use quiet voices when Henry is near. We stay in our seats and continue our learning or eating. We can greet Henry with a polecat wave.
  - **Gentle Hands**: If Henry walks by, we use gentle hands to softly pet his back, head or belly, but we quickly return to our work or eating.
- Clean Floor: Keep Henry safe by making sure the floor is food-free.