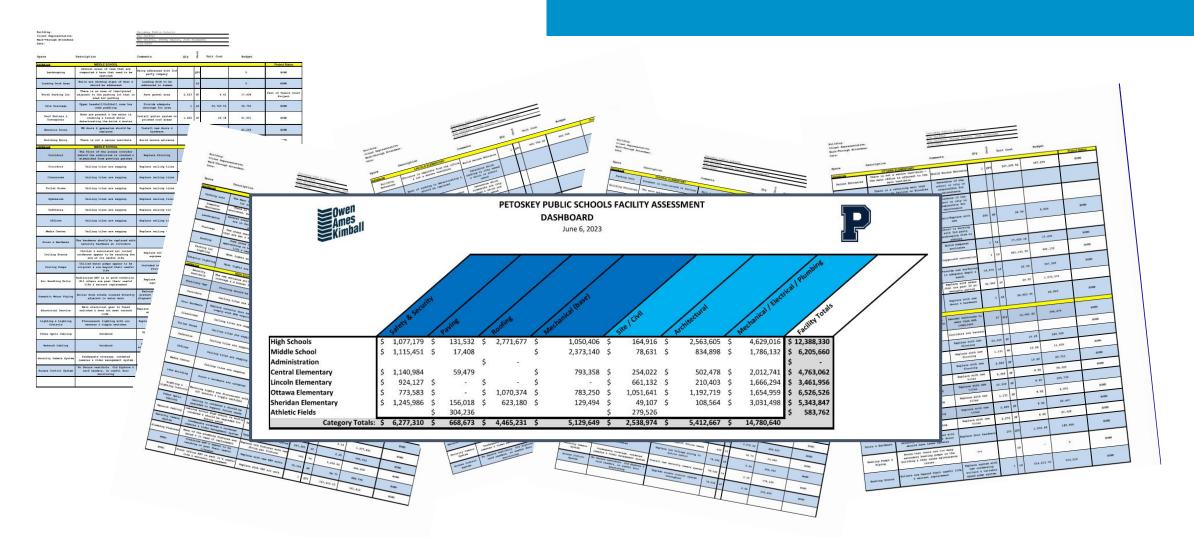

#### **FACILITIES ASSESSMENT DATA**

CLIENT: Public Schools of Petosk BUILDING: Central Elementary DATE: April 21, 2023

Oxed - New resets convent and shake results, no recommendation for improvement for the reach 19 years.

And 1 the measure courted are, developing again of age and a shadl for tradeously in the left of the property of the p

| SITE                         |      |      |      |         |                                                                                                                                                                                                                                                                                                                                                                                                                                                                                                                                                                                                                                                                                                                                                                                                                                                                                                                                                                                                                                                                                                                                                                                                                                                                                                                                                                                                                                                                                                                                                                                                                                                                                                                                                                                                                                                                                                                                                                                                                                                                                                                                |
|------------------------------|------|------|------|---------|--------------------------------------------------------------------------------------------------------------------------------------------------------------------------------------------------------------------------------------------------------------------------------------------------------------------------------------------------------------------------------------------------------------------------------------------------------------------------------------------------------------------------------------------------------------------------------------------------------------------------------------------------------------------------------------------------------------------------------------------------------------------------------------------------------------------------------------------------------------------------------------------------------------------------------------------------------------------------------------------------------------------------------------------------------------------------------------------------------------------------------------------------------------------------------------------------------------------------------------------------------------------------------------------------------------------------------------------------------------------------------------------------------------------------------------------------------------------------------------------------------------------------------------------------------------------------------------------------------------------------------------------------------------------------------------------------------------------------------------------------------------------------------------------------------------------------------------------------------------------------------------------------------------------------------------------------------------------------------------------------------------------------------------------------------------------------------------------------------------------------------|
| PARKING LOTS                 | 6000 | FAIR | POOR | REPLACE | COMMENTS                                                                                                                                                                                                                                                                                                                                                                                                                                                                                                                                                                                                                                                                                                                                                                                                                                                                                                                                                                                                                                                                                                                                                                                                                                                                                                                                                                                                                                                                                                                                                                                                                                                                                                                                                                                                                                                                                                                                                                                                                                                                                                                       |
| Quantity                     |      | -    |      |         |                                                                                                                                                                                                                                                                                                                                                                                                                                                                                                                                                                                                                                                                                                                                                                                                                                                                                                                                                                                                                                                                                                                                                                                                                                                                                                                                                                                                                                                                                                                                                                                                                                                                                                                                                                                                                                                                                                                                                                                                                                                                                                                                |
| Condition                    | 0    | •    |      | •       | Most expired is in fair condition, but there is some cracking present. There is a relaxing wall that appears to be fairing, with several cracked and descripted areas that should be replaced along the south edge of the Grove Street parking lot.                                                                                                                                                                                                                                                                                                                                                                                                                                                                                                                                                                                                                                                                                                                                                                                                                                                                                                                                                                                                                                                                                                                                                                                                                                                                                                                                                                                                                                                                                                                                                                                                                                                                                                                                                                                                                                                                            |
| Barrier Free Parking         |      | 2    |      |         |                                                                                                                                                                                                                                                                                                                                                                                                                                                                                                                                                                                                                                                                                                                                                                                                                                                                                                                                                                                                                                                                                                                                                                                                                                                                                                                                                                                                                                                                                                                                                                                                                                                                                                                                                                                                                                                                                                                                                                                                                                                                                                                                |
| Curbs                        |      | 2    |      |         |                                                                                                                                                                                                                                                                                                                                                                                                                                                                                                                                                                                                                                                                                                                                                                                                                                                                                                                                                                                                                                                                                                                                                                                                                                                                                                                                                                                                                                                                                                                                                                                                                                                                                                                                                                                                                                                                                                                                                                                                                                                                                                                                |
| Drainage                     |      | 2    |      |         | There were no drainage issues observed in the parking<br>areas.                                                                                                                                                                                                                                                                                                                                                                                                                                                                                                                                                                                                                                                                                                                                                                                                                                                                                                                                                                                                                                                                                                                                                                                                                                                                                                                                                                                                                                                                                                                                                                                                                                                                                                                                                                                                                                                                                                                                                                                                                                                                |
| PEDESTRIAN SERVICES          | 6000 | FAIR | POOR | REPLACE | COMMENTS                                                                                                                                                                                                                                                                                                                                                                                                                                                                                                                                                                                                                                                                                                                                                                                                                                                                                                                                                                                                                                                                                                                                                                                                                                                                                                                                                                                                                                                                                                                                                                                                                                                                                                                                                                                                                                                                                                                                                                                                                                                                                                                       |
| Sidewalks and Curbs          | 0    | •    |      | •       | There are several sections of cracked concrete sidewalks that need to be replaced. Most custing is in fair condition.<br>There is a concrete starcase that was closed off with a few deteriorated states that either need to be repaired or replaced.                                                                                                                                                                                                                                                                                                                                                                                                                                                                                                                                                                                                                                                                                                                                                                                                                                                                                                                                                                                                                                                                                                                                                                                                                                                                                                                                                                                                                                                                                                                                                                                                                                                                                                                                                                                                                                                                          |
| Barrier Free Access          | 0    | 2    | 0    | 0       | Sitewide the barrier free eccess seems to be fairly good.<br>There seem has barrier free estimatories, but no camp at what<br>seems to be the naw entrance, and making this entrance<br>berrier free should be considered.                                                                                                                                                                                                                                                                                                                                                                                                                                                                                                                                                                                                                                                                                                                                                                                                                                                                                                                                                                                                                                                                                                                                                                                                                                                                                                                                                                                                                                                                                                                                                                                                                                                                                                                                                                                                                                                                                                     |
| OUTDOOR ELEMENTS             | 6000 | FAR  | POOR | REPLACE | COMMENTS                                                                                                                                                                                                                                                                                                                                                                                                                                                                                                                                                                                                                                                                                                                                                                                                                                                                                                                                                                                                                                                                                                                                                                                                                                                                                                                                                                                                                                                                                                                                                                                                                                                                                                                                                                                                                                                                                                                                                                                                                                                                                                                       |
| Signage                      |      | 2    | 2    |         | Most signage is in fair condition, with a few traffic signs that<br>are faded and should be replaced.                                                                                                                                                                                                                                                                                                                                                                                                                                                                                                                                                                                                                                                                                                                                                                                                                                                                                                                                                                                                                                                                                                                                                                                                                                                                                                                                                                                                                                                                                                                                                                                                                                                                                                                                                                                                                                                                                                                                                                                                                          |
| Landscaping                  |      | •    | •    | 0       | Most of the landscape is in good condition. There are several areas of lawn that are compacted, have and need to be restored.                                                                                                                                                                                                                                                                                                                                                                                                                                                                                                                                                                                                                                                                                                                                                                                                                                                                                                                                                                                                                                                                                                                                                                                                                                                                                                                                                                                                                                                                                                                                                                                                                                                                                                                                                                                                                                                                                                                                                                                                  |
| Irrigation                   |      | 2    |      |         |                                                                                                                                                                                                                                                                                                                                                                                                                                                                                                                                                                                                                                                                                                                                                                                                                                                                                                                                                                                                                                                                                                                                                                                                                                                                                                                                                                                                                                                                                                                                                                                                                                                                                                                                                                                                                                                                                                                                                                                                                                                                                                                                |
| Benches, Flagpole, Elc.      | 0    | •    | 2    |         | There is some damage to the seal wall at the outdoor<br>classimom. Some wooden outdoor furnishings are older and<br>in poor condition.                                                                                                                                                                                                                                                                                                                                                                                                                                                                                                                                                                                                                                                                                                                                                                                                                                                                                                                                                                                                                                                                                                                                                                                                                                                                                                                                                                                                                                                                                                                                                                                                                                                                                                                                                                                                                                                                                                                                                                                         |
| Dumpeter Enclosure           | 0    |      |      | -       | There is no dumpeter enclosure.                                                                                                                                                                                                                                                                                                                                                                                                                                                                                                                                                                                                                                                                                                                                                                                                                                                                                                                                                                                                                                                                                                                                                                                                                                                                                                                                                                                                                                                                                                                                                                                                                                                                                                                                                                                                                                                                                                                                                                                                                                                                                                |
| Fencing                      |      | 2    | 0    | 0       | Established Bloods and Control of the Control of th |
| Hard Surface Play            |      | 2    | 2    |         | The basketball court is in fair condition, but the edge of the<br>court is starting to deteriorate, and should be repaired, or<br>court should be replaced with new pavement.                                                                                                                                                                                                                                                                                                                                                                                                                                                                                                                                                                                                                                                                                                                                                                                                                                                                                                                                                                                                                                                                                                                                                                                                                                                                                                                                                                                                                                                                                                                                                                                                                                                                                                                                                                                                                                                                                                                                                  |
| Drainage                     |      | -    |      |         |                                                                                                                                                                                                                                                                                                                                                                                                                                                                                                                                                                                                                                                                                                                                                                                                                                                                                                                                                                                                                                                                                                                                                                                                                                                                                                                                                                                                                                                                                                                                                                                                                                                                                                                                                                                                                                                                                                                                                                                                                                                                                                                                |
| Surface / ADA Access         | 0    | 2    | 2    | 0       | Some safety surfacing doesn't appear to be full depth or<br>extend to the edge of the safety zone. Some of the HDPE<br>playground edging in warped and weathered.                                                                                                                                                                                                                                                                                                                                                                                                                                                                                                                                                                                                                                                                                                                                                                                                                                                                                                                                                                                                                                                                                                                                                                                                                                                                                                                                                                                                                                                                                                                                                                                                                                                                                                                                                                                                                                                                                                                                                              |
| Equipment                    | 2    | 2    |      |         |                                                                                                                                                                                                                                                                                                                                                                                                                                                                                                                                                                                                                                                                                                                                                                                                                                                                                                                                                                                                                                                                                                                                                                                                                                                                                                                                                                                                                                                                                                                                                                                                                                                                                                                                                                                                                                                                                                                                                                                                                                                                                                                                |
| Playground                   |      | 2    |      |         |                                                                                                                                                                                                                                                                                                                                                                                                                                                                                                                                                                                                                                                                                                                                                                                                                                                                                                                                                                                                                                                                                                                                                                                                                                                                                                                                                                                                                                                                                                                                                                                                                                                                                                                                                                                                                                                                                                                                                                                                                                                                                                                                |
| Adhesic Flestis              | 0    | 2    | 2    |         | The playground playing field is compacted and bare due to<br>heavy foul traffic, and needs to be restored.                                                                                                                                                                                                                                                                                                                                                                                                                                                                                                                                                                                                                                                                                                                                                                                                                                                                                                                                                                                                                                                                                                                                                                                                                                                                                                                                                                                                                                                                                                                                                                                                                                                                                                                                                                                                                                                                                                                                                                                                                     |
| SITE UTILITIES               | 6000 | FAIR | POOR | REPLACE | COMMENTS                                                                                                                                                                                                                                                                                                                                                                                                                                                                                                                                                                                                                                                                                                                                                                                                                                                                                                                                                                                                                                                                                                                                                                                                                                                                                                                                                                                                                                                                                                                                                                                                                                                                                                                                                                                                                                                                                                                                                                                                                                                                                                                       |
| Storm Water                  |      |      |      |         |                                                                                                                                                                                                                                                                                                                                                                                                                                                                                                                                                                                                                                                                                                                                                                                                                                                                                                                                                                                                                                                                                                                                                                                                                                                                                                                                                                                                                                                                                                                                                                                                                                                                                                                                                                                                                                                                                                                                                                                                                                                                                                                                |
| Well / City Water            |      |      |      |         |                                                                                                                                                                                                                                                                                                                                                                                                                                                                                                                                                                                                                                                                                                                                                                                                                                                                                                                                                                                                                                                                                                                                                                                                                                                                                                                                                                                                                                                                                                                                                                                                                                                                                                                                                                                                                                                                                                                                                                                                                                                                                                                                |
| Septic / Sewer               |      |      |      |         |                                                                                                                                                                                                                                                                                                                                                                                                                                                                                                                                                                                                                                                                                                                                                                                                                                                                                                                                                                                                                                                                                                                                                                                                                                                                                                                                                                                                                                                                                                                                                                                                                                                                                                                                                                                                                                                                                                                                                                                                                                                                                                                                |
| Incoming Electrical Service  | 2    |      |      |         |                                                                                                                                                                                                                                                                                                                                                                                                                                                                                                                                                                                                                                                                                                                                                                                                                                                                                                                                                                                                                                                                                                                                                                                                                                                                                                                                                                                                                                                                                                                                                                                                                                                                                                                                                                                                                                                                                                                                                                                                                                                                                                                                |
| Emergency Power Generator(s) |      |      |      |         | No generator was observed.                                                                                                                                                                                                                                                                                                                                                                                                                                                                                                                                                                                                                                                                                                                                                                                                                                                                                                                                                                                                                                                                                                                                                                                                                                                                                                                                                                                                                                                                                                                                                                                                                                                                                                                                                                                                                                                                                                                                                                                                                                                                                                     |

### Completed assessment...

- Snapshot in time of the current condition of the District Facilities
- Good data for long term planning
- Creates a "to do" list for future improvements (sinking fund)
- Includes costs for each recommendation
- Editable and updatable