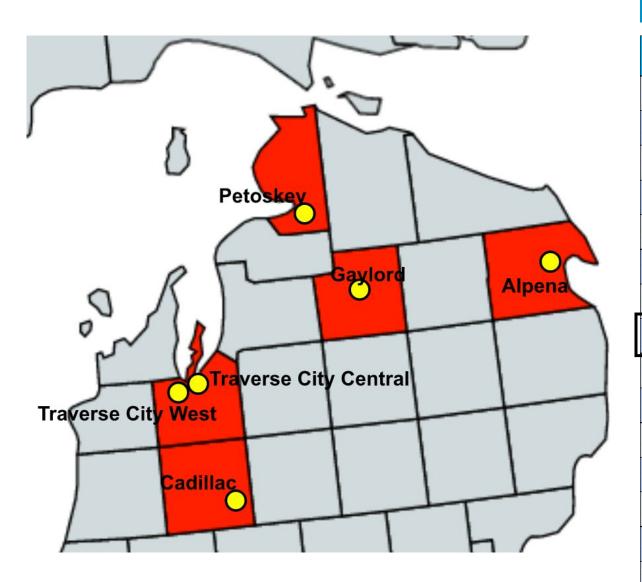

## **How Do We Compare?**

| District       | Sinking Fund | Debt | Total Millage |
|----------------|--------------|------|---------------|
| Cadillac       | 0.00         | 6.06 | 6.06          |
| Boyne City     | 0.00         | 3.14 | 3.14          |
| Traverse City  | 0.00         | 3.1  | 3.1           |
| Wolverine      | 0.00         | 3.1  | 3.1           |
| Harbor Springs | 0.53         | 2.48 | 3.01          |
| Cheboygan      | 0.55         | 2.25 | 2.80          |
| Charlevoix     | 0.00         | 2.36 | 2.36          |
| Petoskey       | 1.44         | 0.85 | 2.29          |
| Inland Lakes   | 0.00         | 2.12 | 2.12          |
| Pellston       | 1.95         | 0    | 1.95          |
| O naway        | 0.00         | 1.85 | 1.85          |
| Alpena         | 0.00         | 1.8  | 1.8           |
| Elk Rapids     | 0.00         | 1.68 | 1.68          |
| Gaylord        | 1.39         | 0    | 1.39          |
| Vanderbilt     | 0.73         | 0    | 0.73          |
| Mackinaw City  | 0.70         | 0    | 0.702         |